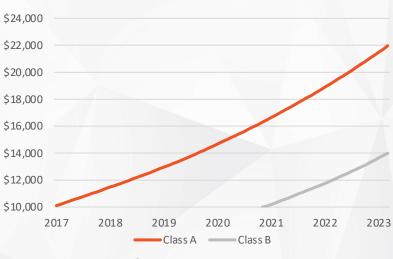

|

| Performance <sup>1</sup> | A CLASS | <b>B</b> CLASS | WHOLESALE |
|--------------------------|---------|----------------|-----------|
| 1 Month                  | 1.2%    | 1.3%           | 1.6%      |
| 1 Month (Annualised)     | 13.0%   | 14.9%          | 20.1%     |
| 3 Month                  | 3.4%    | 3.9%           | 5.0%      |
| 6 Month                  | 6.7%    | 7.8%           | 9.9%      |
| Calendar YTD             | 7.9%    | 9.2%           | 11.8%     |
| 1 Year                   | 13.8%   | 16.1%          | 21.2%     |
| 3 Years                  | 46.5%   | -              | -         |
| Since Inception          | 119.6%  | 39.8%          | 26.8%     |

### N SINCE INCEPTION<sup>2</sup>





MoneySpot Investment Fund ARSN 616929849

(invest.moneyspot.com.au)



First floor, 7-11 Little Buckingham Street, Surry Hills NSW 2010

## MoneySpot Investment Fund We Lend. You Invest.



#### NOTES

1. Investment returns in this table represent returns on the Fund overall and may differ from returns on individual holdings.

The 1 Month (Annualised) return is the dollar value of the distribution on an investment if held for the full month, annualised. Otherwise, returns are calculated using the number of cents distributed and the closing NAV unit price for respective classes (i.e. pre-tax, net of fees and costs) and assume reinvestment of distributions.

Performance data is unaudited and calculated using the

- 2. Investment returns depicted in the graph are cumulative on A\$10,000 i