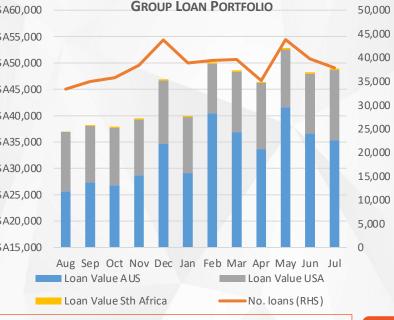

|

| Performance <sup>1</sup> | A CLASS | <b>B</b> CLASS | WHOLESALE |
|--------------------------|---------|----------------|-----------|
| 1 Month                  | 1.2%    | 1.3%           | 1.6%      |
| 1 Month (Annualised)     | 13.0%   | 14.9%          | 20.1%     |
| 3 Month                  | 3.4%    | 3.9%           | 5.0%      |
| 6 Month                  | 6.7%    | 7.8%           | 9.9%      |
| Calendar YTD             | 7.9%    | 9.2%           | 11.8%     |
| 1 Year                   | 13.8%   | 16.1%          | 21.2%     |
| 3 Years                  | 46.5%   | -              | -         |
| Since Inception          | 119.6%  | 39.8%          | 26.8%     |

### N SINCE INCEPTION<sup>2</sup>





MoneySpot Investment Fund ARSN 616929849

(invest.moneyspot.com.au)



First floor, 7-11 Little Buckingham Street, Surry Hills NSW 2010

## MoneySpot Investment Fund We Lend. You Invest.



#### NOTES

1. Investment returns in this table represent returns on the Fund overall and may differ from returns on individual holdings.

The 1 Month (Annualised) return is the dollar value of the distribution on an investment if held for the full month, annualised. Otherwise, returns are calculated using the number of cents distributed and the closing NAV unit price for respective classes (i.e. pre-tax, net of fees and costs) and assume reinvestment of distributions.

Performance data is unaudited and calculated using the

- 2. Investment returns depicted in the graph are cumulative on A\$10,000 inv